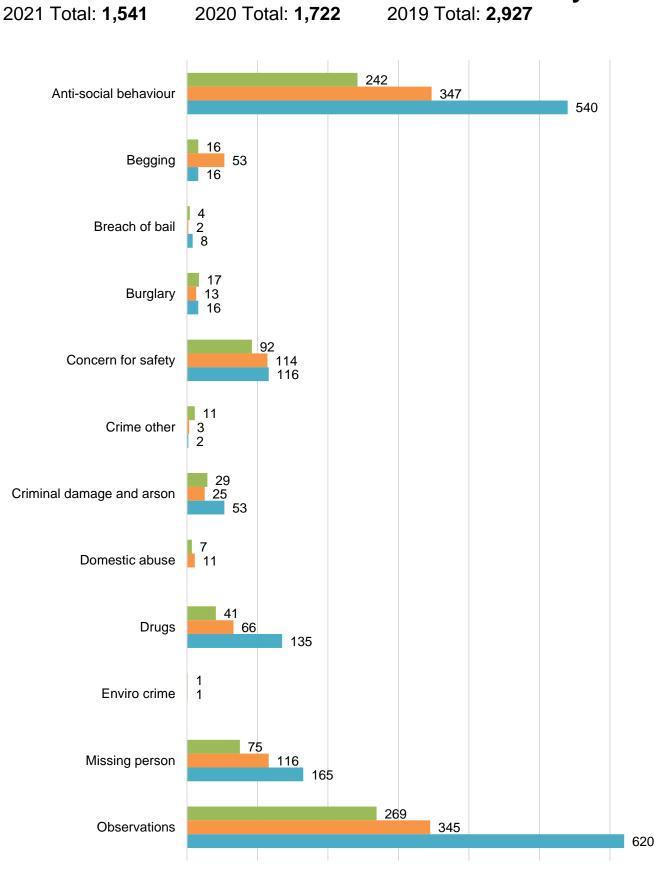

### **1.2 Incident Demand - All Types across West Lindsey**

2021 Total: 1,541

2020 Total: **1,722** 

2019 Total: 2,927