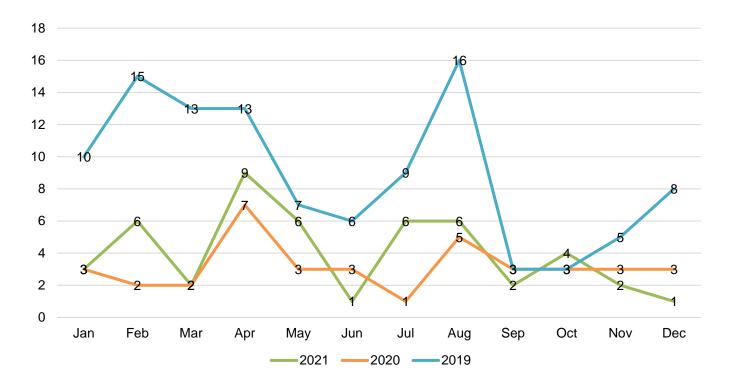

2020 Total: 107

2019 Total: 148



## 2.1 Total Incidents in Gainsborough



2021 2020 2019

#### **CCTV & Monitoring**



www.west-lindsey.gov.uk/cctv



Version 1.0 I Updated 13/04/2022



### 2.2 Incident Demand - All Types in Gainsborough



## 2.3 Arrests Supported/Monitored in Gainsborough

2021 Total: 76

2020 Total: 84

2019 Total: **111** 





## 3.1 Total Incidents in Market Rasen



2021 2020 2019



## 3.2 Incident Demand - All Types in Market Rasen

2021 Total: 48

2020 Total: 38

2019 Total: 108



# **3.3 Arrests Supported/Monitored in Market Rasen**2021 Total: 52020 Total: 62019 Total: 4





### 4.1 Total Incidents in Hemswell Cliff



■2021 ■2020 ■2019



# **4.2 Incident Demand - All Types in Hemswell Cliff** 2021 Total: **11** 2020 Total: **27** 2019 Total: **31**





West Lindsey CCTV & Monitoring