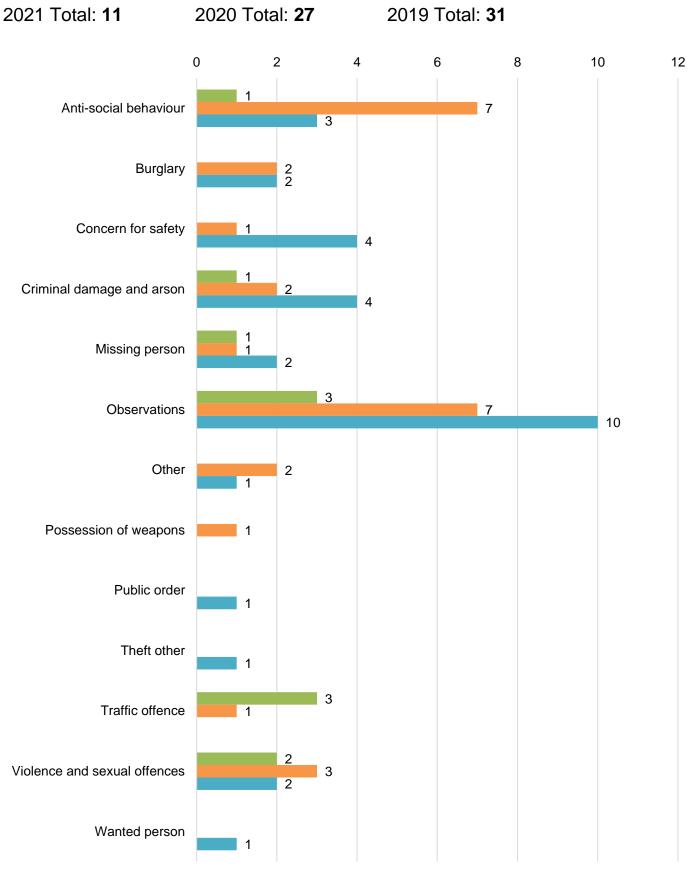

# **4.2 Incident Demand - All Types in Hemswell Cliff** 2021 Total: **11** 2020 Total: **27** 2019 Total: **31**

West Lindsey CCTV & Monitoring