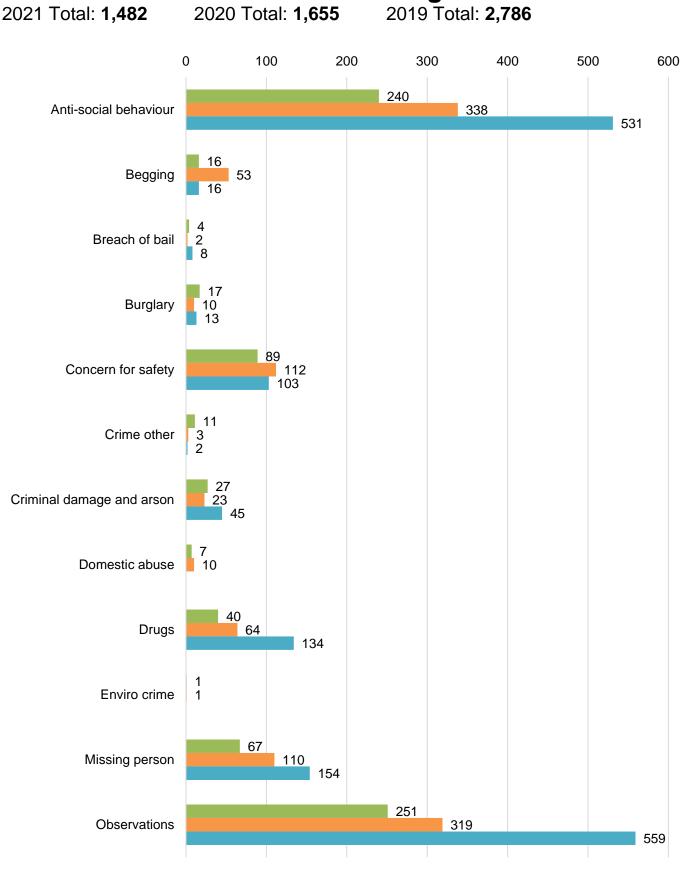

### **1.2 Incident Demand - All Types across West Lindsey**

2021 Total: 1,541

2020 Total: **1,722** 

2019 Total: 2,927