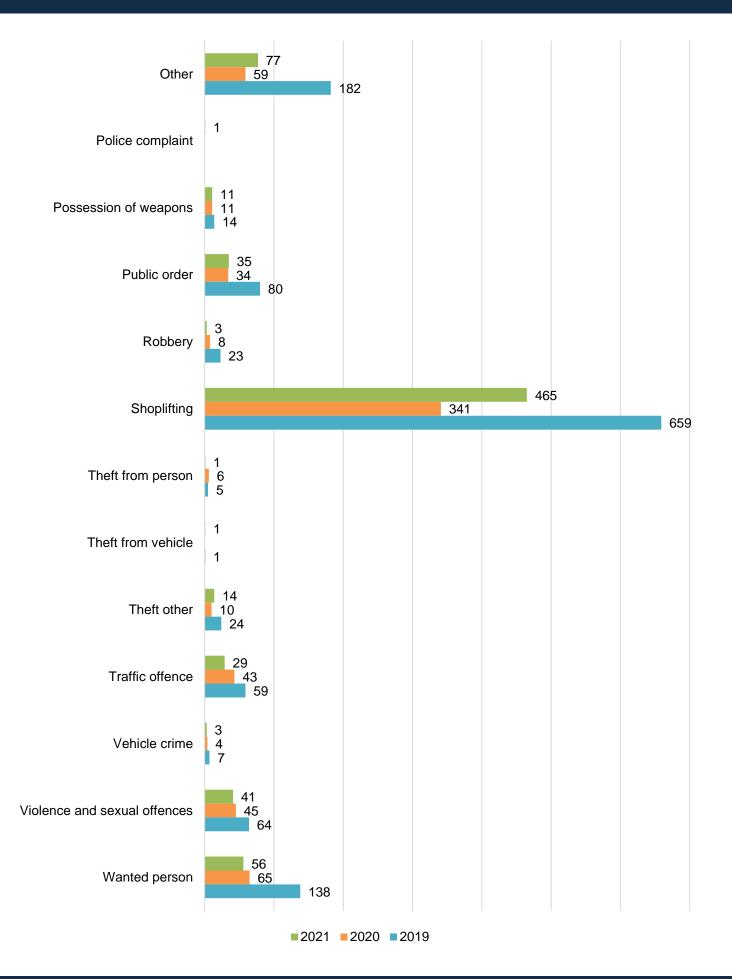

### **1.2 Incident Demand - All Types across West Lindsey**

2021 Total: 1,541

2020 Total: **1,722** 

2019 Total: 2,927