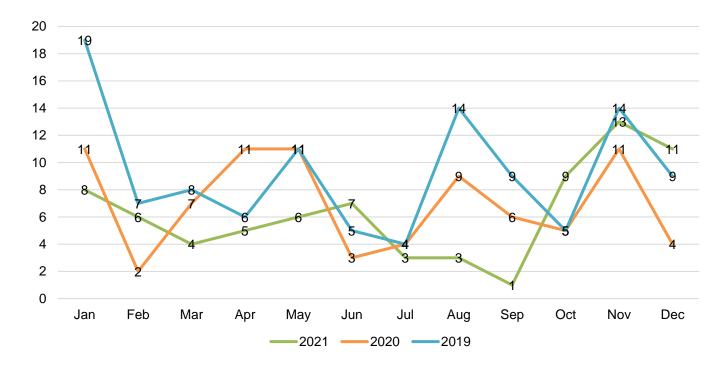

## **1.3 Arrests Supported/Monitored across West Lindsey**

2020 Total: 91 2021 Total: 81 2019 Total: 115 20 19 18 16 14 14 13 12 11 11 10 10 Q 8 8 8 6 4 2 0 Jan Feb Mar Apr May Jun Jul Aug Sep Oct Nov Dec 2021 \_\_\_\_\_2020 \_\_\_\_ 2019