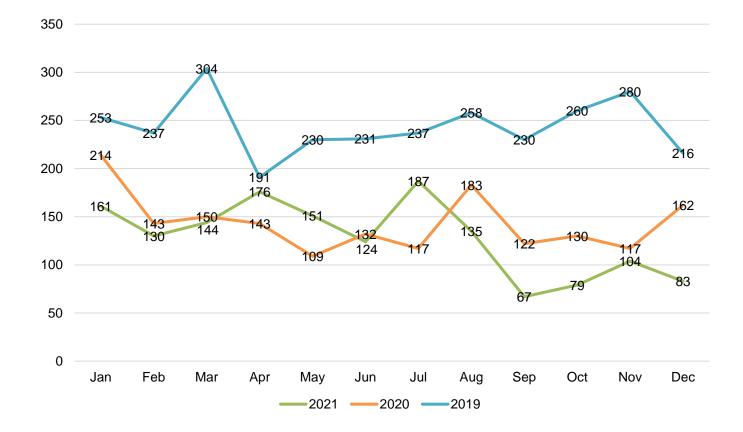

de intelligence to support crime prevention work and keeping vulnerable people safe.

#### **CCTV Code of Practice**

To ensure our service is fully accountable we operate in accordance with a CCTV Code of Practice. This Code details how the service in managed, operates on a day to day basis and protects access to information. We take data protection and personal privacy very seriously. It is vital we have strong mechanisms in place for public protection so that people can have trust in the use of CCTV.

Our CCTV Code of Practice is available to view online: www.west-lindsey.gov.uk/cctv



## **1.1 Total Incidents Monitored in West Lindsey**



2021 2020 2019









### **1.2 Incident Demand - All Types across West Lindsey**

2021 Total: 1,541

2020 Total: **1,722** 

2019 Total: 2,927



## **1.3 Arrests Supported/Monitored across West Lindsey**

2020 Total: 91 2021 Total: 81 2019 Total: 115 20 19 18 16 14 14 13 12 11 11 10 10 Q 8 8 8 6 4 2 0 Jan Feb Mar Apr May Jun Jul Aug Sep Oct Nov Dec 2021 \_\_\_\_\_2020 \_\_\_\_ 2019



## **1.4 Incidents Reported By - across West Lindsey**



## 1.5 Evidential Reviews Completed across West Lindsey

2021 Total: 182

2020 Total: **139** 

2019 Total: 182



#### Total Number of Evidential Items produced for investigation/prosecution:

2021 Total: 120

2020 Total: 107

2019 Total: 148



## 2.1 Total Incidents in Gainsborough



2021 2020 2019

#### **CCTV & Monitoring**



www.west-lindsey.gov.uk/cctv



Version 1.0 I Updated 13/04/2022



### 2.2 Incident Demand - All Types in Gainsborough



## 2.3 Arrests Supported/Monitored in G