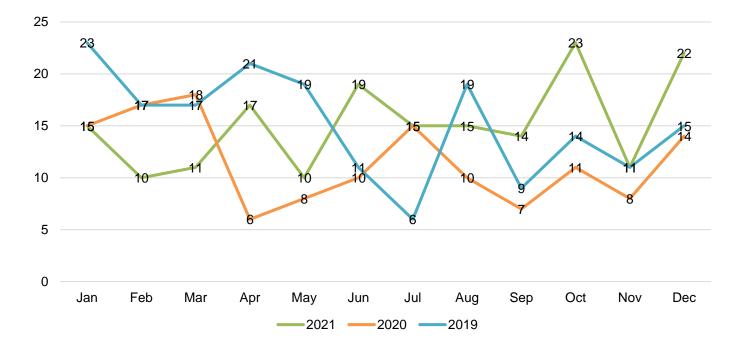

## **1.3 Arrests Supported/Monitored across West Lindsey**

2020 Total: 91 2021 Total: 81 2019 Total: 115 20 19 18 16 14 14 13 12 11 11 10 10 Q 8 8 8 6 4 2 0 Jan Feb Mar Apr May Jun Jul Aug Sep Oct Nov Dec 2021 \_\_\_\_\_2020 \_\_\_\_ 2019