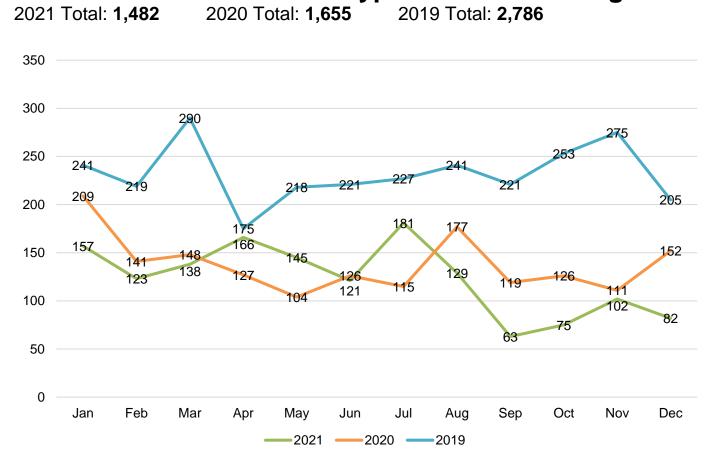

20 Total: **1,722** 

2019 Total: 2,927



## **1.3 Arrests Supported/Monitored across West Lindsey**

2020 Total: 91 2021 Total: 81 2019 Total: 115 20 19 18 16 14 14 13 12 11 11 10 10 Q 8 8 8 6 4 2 0 Jan Feb Mar Apr May Jun Jul Aug Sep Oct Nov Dec 2021 \_\_\_\_\_2020 \_\_\_\_ 2019



## **1.4 Incidents Reported By - across West Lindsey**



## 1.5 Evidential Reviews Completed across West Lindsey

2021 Total: 182

2020 Total: **139** 

2019 Total: 182



#### Total Number of Evidential Items produced for investigation/prosecution:

2021 Total: 120

2020 Total: 107

2019 Total: 148



## 2.1 Total Incidents in Gainsborough



2021 2020 2019

#### **CCTV & Monitoring**



www.west-lindsey.gov.uk/cctv



Version 1.0 I Updated 13/04/2022



### 2.2 Incident Demand - All Types in Gainsborough



## 2.3 Arrests Supported/Monitored in Gainsborough

2021 Total: 76

2020 Total: 84

2019 Total: **111** 





## 3.1 Total Incidents in Market Rasen



2021 2020 2019



## 3.2 Incident Demand - All Types in Market Rasen

2021 Total: 48

2020 Total: 38

2019 Total: 108



# **3.3 Arrests Supported/Monitored in Market Rasen**2021 Total: 52020 Total: 62019 Total: 4





### 4.1 Total Incidents in Hemswell Cliff



■2021 ■2020 ■2019



# **4.2 Incident Demand - All Types in Hemswell Cliff** 2021 Total: **11** 2020 Total: **27** 2019 Total: **31**





West Lindsey CCTV & Monitoring