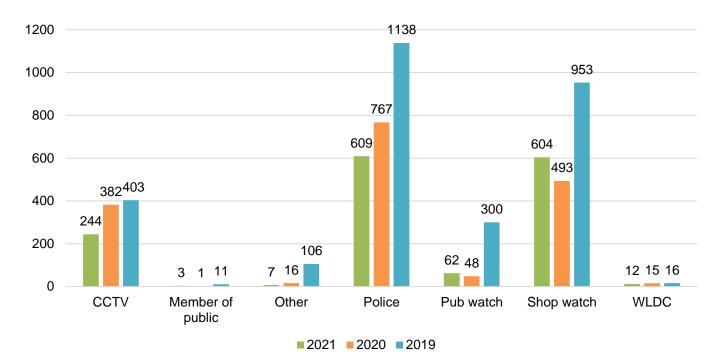

ects access to information. We take data protection and personal privacy very seriously. It is vital we have strong mechanisms in place for public protection so that people can have trust in the use of CCTV.

Our CCTV Code of Practice is available to view online: www.west-lindsey.gov.uk/cctv



## **1.1 Total Incidents Monitored in West Lindsey**



2021 2020 2019









### **1.2 Incident Demand - All Types across West Lindsey**

2021 Total: 1,541

2020 Total: **1,722** 

2019 Total: 2,927



## **1.3 Arrests Supported/Monitored across West Lindsey**

2020 Total: 91 2021 Total: 81 2019 Total: 115 20 19 18 16 14 14 13 12 11 11 10 10 Q 8 8 8 6 4 2 0 Jan Feb Mar Apr May Jun Jul Aug Sep Oct Nov Dec 2021 \_\_\_\_\_2020 \_\_\_\_ 2019



## **1.4 Incidents Reported By - across West Lindsey**



## 1.5 Evidential Reviews Completed across West Lindsey

2021 Total: 182

2020 Total: **139** 

2019 Total: 182



#### Total Number of Evidential Items produced for investigation/prosecution:

2021 Total: 120

2020 Total: 107

2019 Total: 148



## 2.1 Total Incidents in Gainsborough



2021 2020 2019

#### **CCTV & Monitoring**



www.west-lindsey.gov.uk/cctv



Version 1.0 I Updated 13/04/2022



### 2.2 Incident Demand - All Types in Gainsborough



## 2.3 Arrests Supported/Monitored in Gainsborough

2021 Total: 76

2020 Total: 84

2019 Total: **111** 





## 3.1 Total Incidents in Market Rasen



2021 2020 2019



## 3.2 Incident Demand - All Types in Market Rasen

2021 Total: 48

2020 Total: 38

2019 Total: 108



# **3.3 Arrests Supported/Monitored in Market Rasen**2021 Total: 52