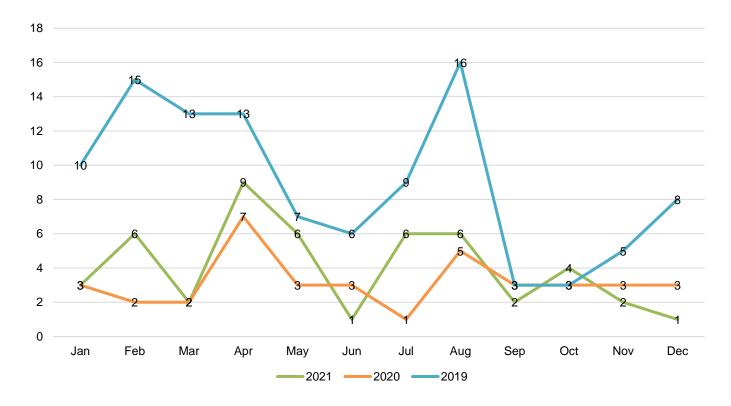

# **3.3 Arrests Supported/Monitored in Market Rasen**2021 Total: 52020 Total: 62019 Total: 4