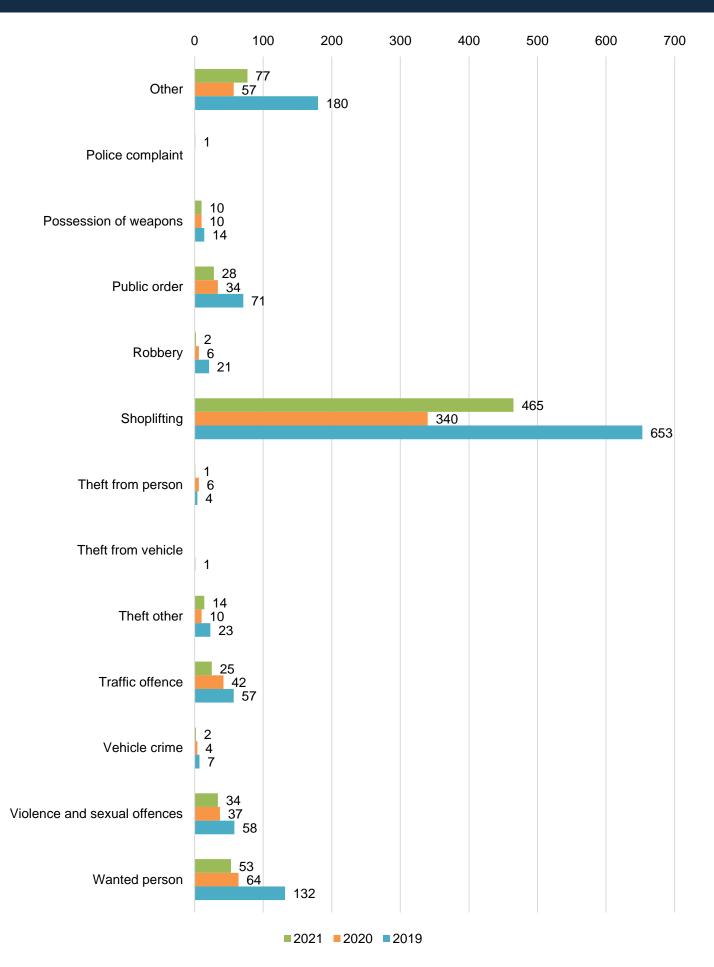

### **1.2 Incident Demand - All Types across West Lindsey**

2021 Total: 1,541

2020 Total: **1,722** 

2019 Total: 2,927