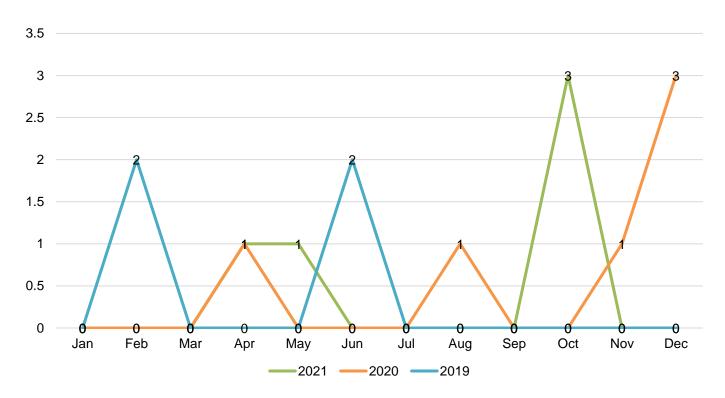

Completed across West Lindsey

2021 Total: 182

2020 Total: **139** 

2019 Total: 182



#### Total Number of Evidential Items produced for investigation/prosecution:

2021 Total: 120

2020 Total: 107

2019 Total: 148



## 2.1 Total Incidents in Gainsborough



2021 2020 2019

#### **CCTV & Monitoring**



www.west-lindsey.gov.uk/cctv



Version 1.0 I Updated 13/04/2022



### 2.2 Incident Demand - All Types in Gainsborough



## 2.3 Arrests Supported/Monitored in Gainsborough

2021 Total: 76

2020 Total: 84

2019 Total: **111** 





## 3.1 Total Incidents in Market Rasen



2021 2020 2019



## 3.2 Incident Demand - All Types in Market Rasen

2021 Total: 48

2020 Total: 38

2019 Total: 108



# **3.3 Arrests Supported/Monitored in Market Rasen**2021 Total: 52020 Total: 62019 Total: 4





### 4.1 Total Incidents in Hemswell Cliff



■2021 ■2020 ■2019



# **4.2 Incident Demand - All Types in Hemswell Cliff** 2021 Total: **11** 2020 Total: **27** 2019 Total: **31**





West Lindsey CCTV & Monitoring