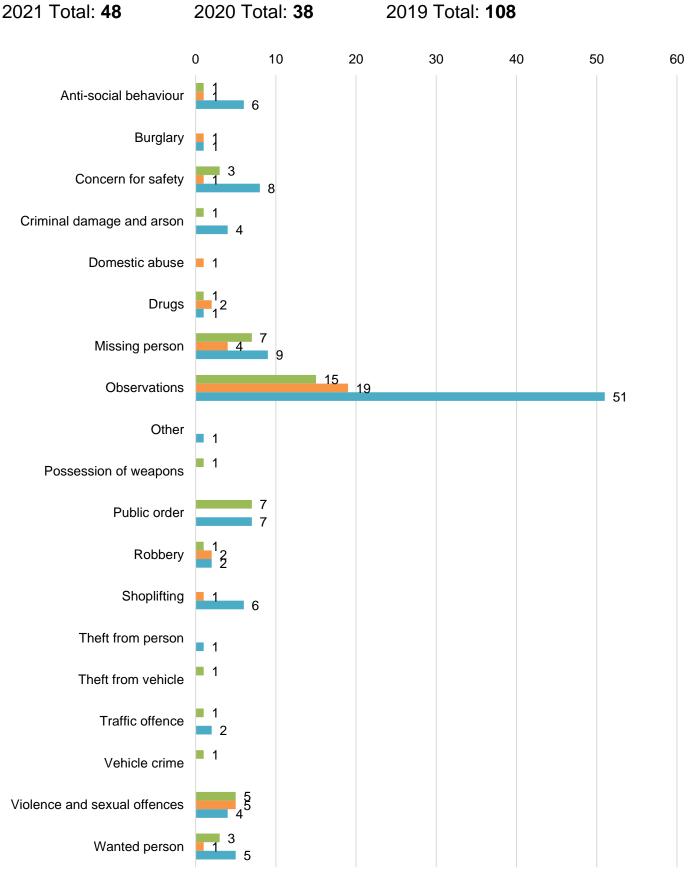

## 3.2 Incident Demand - All Types in Market Rasen

2021 Total: 48

2020 Total: 38

2019 Total: 108